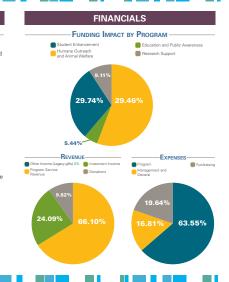

## **SUCCESS BY THE NUMBERS**

#### -In FY 2016-2017-

emergency assistance grants were awarded to veterinary students, helping them to further their education

Rusk Veterinary Assistance grant(s) was awarded to families whose pets were in need of critical medical procedures

pets received wellness exams, vaccinations and a year-long supply of flea and heartworm preventative, all at no cost to the homebound owner

companion animals of homebound community members are now eating pain-free thanks to completed dentals

was generously contributed by veterinarians through the TVMF auction at the 2017 TVMA Annual Conference in College Station