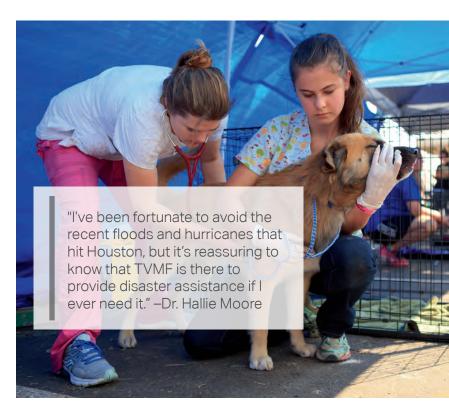

## **AN ASSET AMID DISASTER**

#### **Disaster Relief**

TVMF helps veterinarians respond and recover from disasters of any scale. When disaster strikes, TVMF receives an outpouring of generous support from veterinarians and pet lovers from all over the US.

Supporting veterinarians and communities in critical times is vital to people and animals affected by disasters of any scale.

TVMF's disaster grants are available to TVMA members for emergency animal care and veterinary clinic recovery.