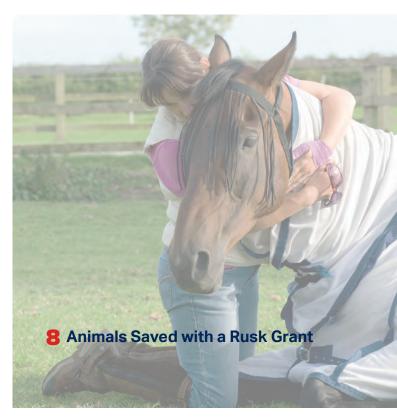

## **Rusk Veterinary Assistance Grants**

Veterinarians are heroes for families every day! Rusk Grants further a veterinarian's ability to provide live-saving veterinary care for beloved pets that need it most.

Rusk Grants are an exclusive resource to TVMA members for support of veterinary care only.