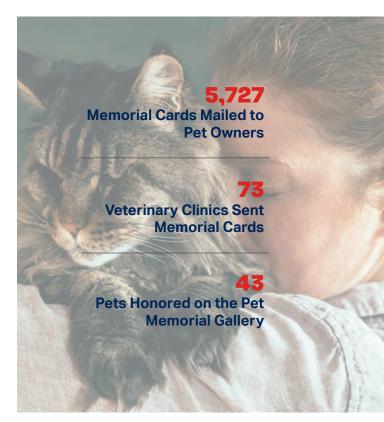

## **COMFORTING FRIENDS AFTER A LOSS**

## **Memorial Gift Program**

Saying goodbye to a four-legged friend is difficult. TVMF offers a way to remember beloved companions through the Memorial Gift Program and online Pet Memorial Gallery.

"TVMF's memorial gift program is a powerful way to transform grief into something meaningful. It's an honor to support TVMF's cause, and to remember pets in this special way." –Dr. Troy Cobb

Scan here to see more beautiful tributes for hundreds of beloved pets!