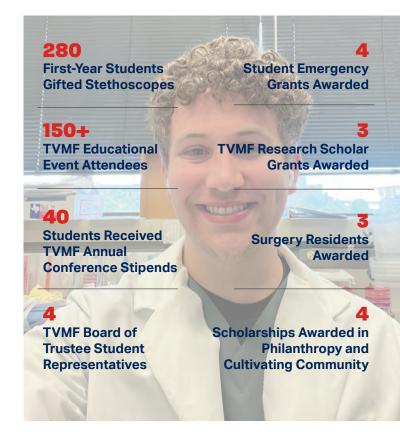

## **SUPPORTING FUTURE GENERATIONS**

#### **Veterinary Student Support**

Cody Westmoreland, veterinary student and future member of the profession, discovered a baseline quantity for lavage in veterinary surgery. He accomplished this as a TVMF Research Scholar, a TVMF student program supported by Texas veterinarians.

"I would like to thank TVMF for their support throughout my summer project, including presenting at the TVMA Annual Conference," says Cody. "I appreciate the opportunity to get first-hand experience learning all aspects of research."

Cody is from Richmond, Texas, and plans to pursue a residency in small animal surgery or pursue general or emergency practice with a surgical emphasis. Thanks to the important support of TVMF, this is merely the beginning of his incredibly bright future and that of his colleagues.